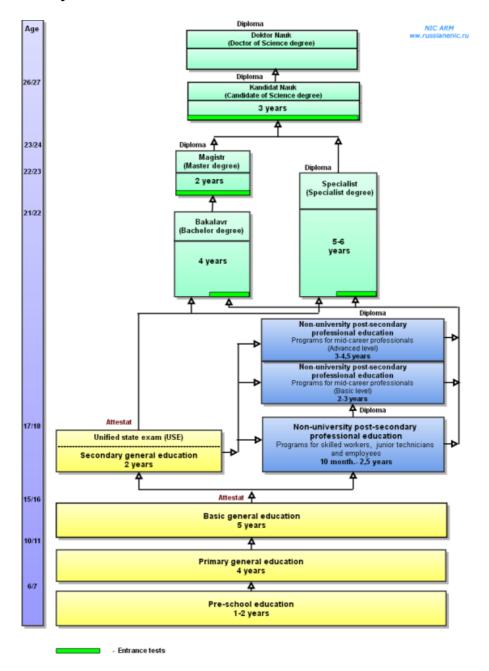

## The System of Education In Russia

## Academic year

Academic year at the university is divided into two terms.

The autumn term begins on the 1<sup>st</sup> of September and ends in the middle of December. The examination period is from the end of December till the beginning of January.

The spring term begins in February - March and ends in May - June. The examination period is from June till the beginning of July.

There are three basic **modes of study** at Russian higher education institutions:

- Full-time (daytime)
- Evening classes
- Part-time

The point rating system is implemented at most higher education institutions. Thus, the points are given for certain types of work done by students throughout the term. The certain number of the points is given for the exam or test. Then all these points summarized. and the final rating point on the subject is point received. This transferred to the traditional grading system.

| Rating<br>point | Traditional<br>grade | Numeric<br>equivalent |
|-----------------|----------------------|-----------------------|
| 100-90          | excellent            | 5                     |
| 89-75           | good                 | 4                     |
| 74-60           | satisfactory         | 3                     |
| 59-0            | unsatisfactory       | 2                     |