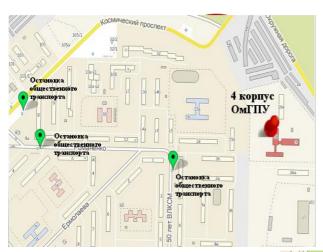

## Addresses:

Main building: 14, Naberezhnaya

Tukhachevskogo

2 Building: 4a, Partizanskaya Str.

3 Building: 6, Internatsionalnaya Str.

4 Building: 16, Romanenko Str.

5 Building: 32, Prospect Mira