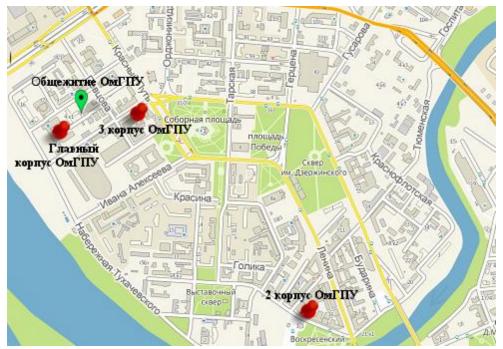

## Addresses:

Main building: 14, Naberezhnaya

Tukhachevskogo

2 Building: 4a, Partizanskaya Str.

3 Building: 6, Internatsionalnaya Str.

4 Building: 16, Romanenko Str.

5 Building: 32, Prospect Mira